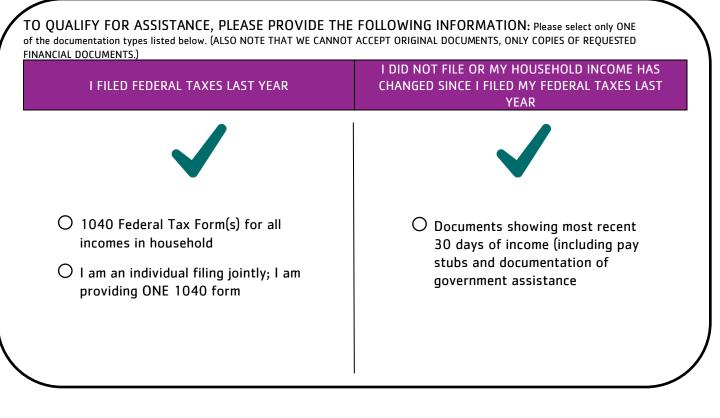

### **Instructions to complete PDF Application**

- 1. Click in the Title Field at the beginning of the document and select the correct title
- 2. Continue to tab to complete each section of the application that applies to you
- 3. Once all of the information is inserted correctly you will need to add your signature to the bottom of the document. Follow these steps:
  - a. Click the pen 🖾 at the top of the screen
  - b. Select Add Signature 🕒
  - c. You may type or draw your signature, First and Last Name
  - d. Click "Apply"
  - e. Your signature will become your mouse cursor, move it to the Signature line and click to apply it.
- 4. Insert the signature date
- 5. Click the SUBMIT> button at the bottom of the application, this will prompt you to send via email to fa@valpoymca.org.
- 6. You will have 30 days to provide the supporting documentation for your application. You may email me a copy of the documentation or bring it into the facility.